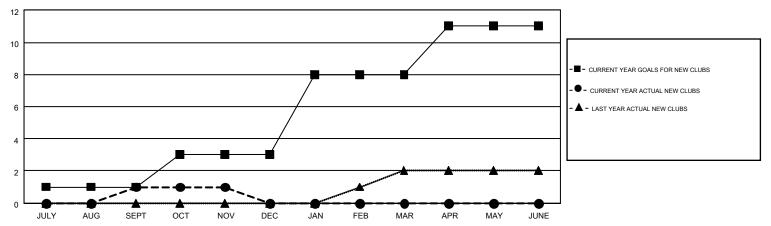

## GOALS AND ACTUAL NEW CLUBS CUMULATIVE

2

0

0

GMT: CHRIS LEWIS

| O             |                  |                   |                                |                  |               |                    |                                        |                    |
|---------------|------------------|-------------------|--------------------------------|------------------|---------------|--------------------|----------------------------------------|--------------------|
|               |                  | Clubs             | Members  RESULTS FOR 2016-2017 |                  |               |                    |                                        |                    |
|               | RESU             | LTS FOR 2016-2017 |                                |                  |               |                    |                                        |                    |
| QUARTER       | NEW CLUB<br>GOAL | NEW CLUBS         | DROPPED<br>CLUBS               | NET<br>GAIN/LOSS | QUARTER       | NEW MEMBER<br>GOAL | CHARTER AND<br>NEW<br>MEMBERS<br>ADDED | DROPPED<br>MEMBERS |
| JULY/AUG/SEPT | 1                | 1                 | 4                              | -3               | JULY/AUG/SEPT | -147               | 173                                    | 554                |
| OCT/NOV/DEC   | 2                | 0                 | 1                              | -1               | OCT/NOV/DEC   | 115                | 263                                    | 261                |
| JAN/FEB/MAR   | 5                | 0                 | 0                              | 0                | JAN/FEB/MAR   | 170                | 0                                      | 0                  |
| APR/MAY/JUNE  | 3                | 0                 | 0                              | 0                | APR/MAY/JUNE  | 122                | 0                                      | 0                  |