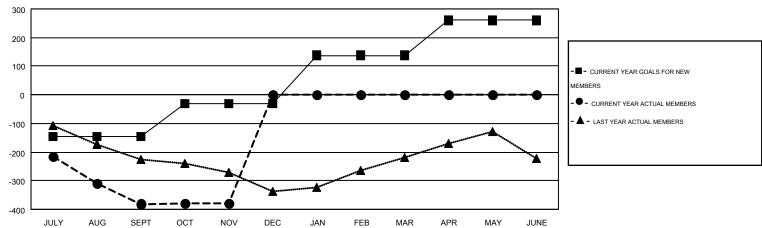

## GOALS AND ACTUAL MEMBERS CUMULATIVE

| DROPPED CLUBS: 5 |     | 196 CLUBS OF 535 ADDED 1 OR MORE | GENDER DISTRIBUTION |                |       |
|------------------|-----|----------------------------------|---------------------|----------------|-------|
|                  |     | NEW MEMBERS                      | MALE                | 9,428 (73.06%) |       |
| DROPPED MEMBERS  |     |                                  | FEMALE              | 3,477 (26.94%) |       |
| DECEASED         | 78  | CLICK HERE FOR HEALTH            |                     |                | 0.070 |
| CLUB CANCELLED   | 22  | ASSESSMENT DATA                  | FAMILY UNIT MEMBERS |                | 2,279 |
| OTHER            | 715 |                                  | HEAD OF HOUSEHOLD   |                | 1,115 |
| TOTAL            | 815 |                                  | NON-HEAD OF HOUSEHO | LD             | 1,164 |

2

0

0

GMT: CHRIS LEWIS

| O             |                  |                   |                                |                  |               |                    |                                        |                    |
|---------------|------------------|-------------------|--------------------------------|------------------|---------------|--------------------|----------------------------------------|--------------------|
|               |                  | Clubs             | Members  RESULTS FOR 2016-2017 |                  |               |                    |                                        |                    |
|               | RESU             | LTS FOR 2016-2017 |                                |                  |               |                    |                                        |                    |
| QUARTER       | NEW CLUB<br>GOAL | NEW CLUBS         | DROPPED<br>CLUBS               | NET<br>GAIN/LOSS | QUARTER       | NEW MEMBER<br>GOAL | CHARTER AND<br>NEW<br>MEMBERS<br>ADDED | DROPPED<br>MEMBERS |
| JULY/AUG/SEPT | 1                | 1                 | 4                              | -3               | JULY/AUG/SEPT | -147               | 173                                    | 554                |
| OCT/NOV/DEC   | 2                | 0                 | 1                              | -1               | OCT/NOV/DEC   | 115                | 263                                    | 261                |
| JAN/FEB/MAR   | 5                | 0                 | 0                              | 0                | JAN/FEB/MAR   | 170                | 0                                      | 0                  |
| APR/MAY/JUNE  | 3                | 0                 | 0                              | 0                | APR/MAY/JUNE  | 122                | 0                                      | 0                  |